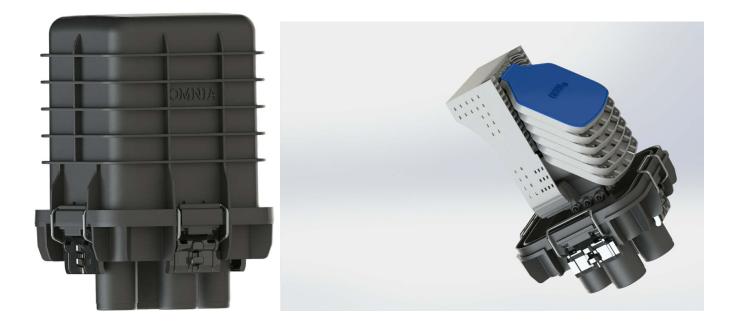

## **Fibre Optic Cabling** Connectix Fibre Optic Joint Enclosure OMNIA-144

The OMNIA-144 is an environmentally friendly IP68 sealed closure typically used for fibre optic cable distribution in FTTX Networks. This generic enclosure provides the function of splice and passive component integration in the external network.

The OMNIA-144 has a very small compact design for modern fibre optic deployments.

| Specification             |                                                             |  |  |
|---------------------------|-------------------------------------------------------------|--|--|
| Cable Entry               | Oval Port Style Mechanical Seal                             |  |  |
| Loop Through              | Uncut and mid span access                                   |  |  |
| Cable Ports               | 3 Round and 1 Oval Port                                     |  |  |
| Cable Sealing Type        | Compressed Mechanical Seal                                  |  |  |
| Closure Sealing Type      | Four Sided latch Clamp                                      |  |  |
| Closure Style             | Single-Ended Rectangular Dome and Base                      |  |  |
| Colour                    | Black                                                       |  |  |
| Mounting                  | Wall Mount  MOBRA Mount  POLE Mount                         |  |  |
| Network Area Type         | Core   Distribution   Drop                                  |  |  |
| Splice Tray Included      | 6                                                           |  |  |
| Splice Tray Type Included | 24-way Heat Shrink   Dual Load Loose Tube & Ribbon fibre    |  |  |
| Splices per Tray          | 24 and 4 Ribbon Splices                                     |  |  |
| Splicing Capacity         | Single Fusion, maximum 144F and Ribbon 288F                 |  |  |
| Splicing Type             | Supported Single fusion                                     |  |  |
| PLC Splitter              | 24 x 8 Way  12 x 32 Way  6 x 64 Way                         |  |  |
| Adaptor Plate             | 6 x SC                                                      |  |  |
| IOT                       | LOC (Lable On Cable) NFC asset management software platform |  |  |