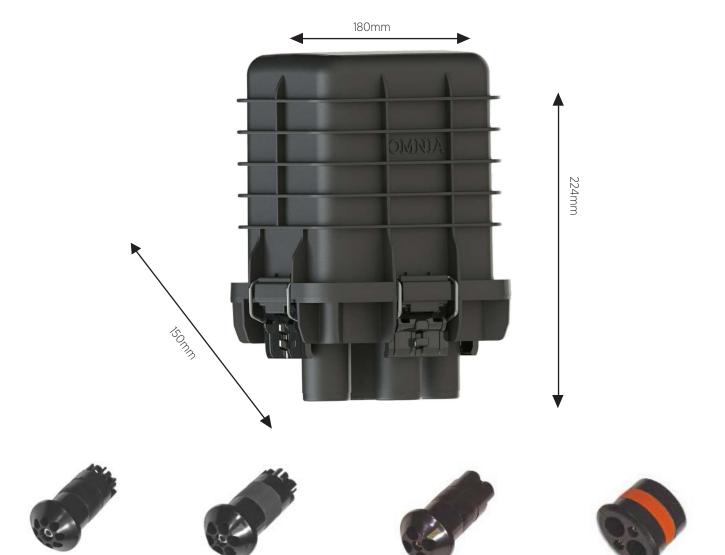

The OMNIA-144 has a very small compact design for modern fibre optic deployments.

| Specification             |                                                             |  |  |
|---------------------------|-------------------------------------------------------------|--|--|
| Cable Entry               | Oval Port Style Mechanical Seal                             |  |  |
| Loop Through              | Uncut and mid span access                                   |  |  |
| Cable Ports               | 3 Round and 1 Oval Port                                     |  |  |
| Cable Sealing Type        | Compressed Mechanical Seal                                  |  |  |
| Closure Sealing Type      | Four Sided latch Clamp                                      |  |  |
| Closure Style             | Single-Ended Rectangular Dome and Base                      |  |  |
| Colour                    | Black                                                       |  |  |
| Mounting                  | Wall Mount  MOBRA Mount  POLE Mount                         |  |  |
| Network Area Type         | Core   Distribution   Drop                                  |  |  |
| Splice Tray Included      | 6                                                           |  |  |
| Splice Tray Type Included | 24-way Heat Shrink   Dual Load Loose Tube & Ribbon fibre    |  |  |
| Splices per Tray          | 24 and 4 Ribbon Splices                                     |  |  |
| Splicing Capacity         | Single Fusion, maximum 144F and Ribbon 288F                 |  |  |
| Splicing Type             | Supported Single fusion                                     |  |  |
| PLC Splitter              | 24 x 8 Way  12 x 32 Way  6 x 64 Way                         |  |  |
| Adaptor Plate             | 6 x SC                                                      |  |  |
| IOT                       | LOC (Lable On Cable) NFC asset management software platform |  |  |

## **Fibre Optic Cabling** Connectix Fibre Optic Joint Enclosure Omnia 144

**Dimensions:** 

| Ordering Information |                 |                |              |              |  |
|----------------------|-----------------|----------------|--------------|--------------|--|
| Cable Size (mm)      | OMNIA Port Type | Seal Type      | Max Capacity | Product Code |  |
| 1.5 - 3.8            | Round Port      | 16 Way Round   | 16 Cables    | MR-16SK      |  |
| 3.8 - 6.5            | Round Port      | 8 Way Round    | 8 Cables     | MR-8SK       |  |
| 6.5 - 9              | Round Port      | 4 Way Round    | 4 Cables     | MR-4SK       |  |
| 6.5 - 7.2            | Round Port      | 6 Way Round    | 6 Cables     | MR-6SK       |  |
| 9 - 15               | Round Port      | 1 Way Round    | 1 Cables     | MR-1SK       |  |
| 1.5 - 8              | Oval Port       | 8 way Grommet  | 8 Cables     | OM-8SK       |  |
| 4 - 8                | Oval Port       | 2 way Grommet  | 2 Cables     | OM-4SK       |  |
| 4 - 8                | Oval Port       | 10 way Grommet | 10 Cables    | OM-4+2SK     |  |
| 8 - 12.5             | Oval Port       | 2 way Grommet  | 2 Cables     | OM-12SK      |  |
| 15 - 20              | Oval Port       | 1 way Grommet  | 2 Cables     | OM-20SK      |  |