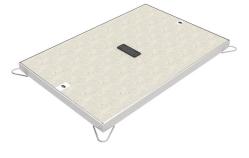

## **Product Description**

AX-S<sup>™</sup> Concrete Infill covers can be manufactured to suit an extensive range of clear openings, an industry favourite for their simplicity and ease of use.

#### **Cover Details**

| Cover Type: | 1 x 808mm x 338mm |
|-------------|-------------------|
| Weight:     | 37kg              |

### **Key Features**

- Easy slide out covers
- No inherent scrap value
- Anti-slip surface

Scan for access to technical documents library

FCCI02-07250255-000\*\*B\*\*1 V.01 10/03/2022

Cubis Systems, 4 Silverwood Ind Estate, Lurgan, Co. Armagh, BT66 6LN, UK www.cubis-systems.com | +44 (0)28 38 313 100 | technical@cubis-systems.com