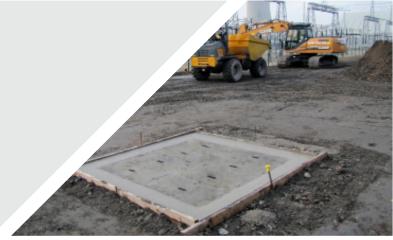

#### Installation

The product is designed for use in both footway and roadway installations where it provides access to underground ducting (EN124 Class A15-B125).