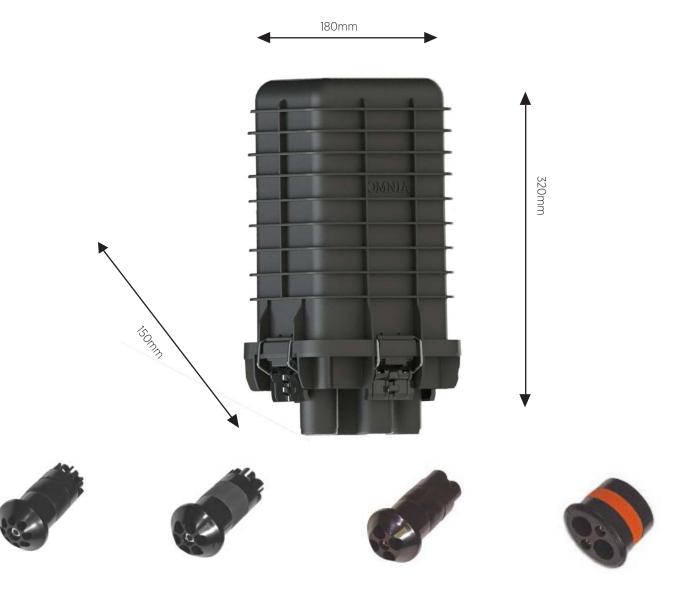

## Connectix Fibre Optic Joint Enclosure OMNIA-288

The OMNIA-288 is an environmentally friendly IP68 sealed closure typically used for fibre optic cable distribution in FTTX Networks. This generic enclosure provides the function of splice and passive component integration in the external network. The OMNIA-288 has a very small compact design for modern fibre optic deployments.

| Specification             |                                                             |  |  |
|---------------------------|-------------------------------------------------------------|--|--|
| Cable Entry               | Oval Port Style Mechanical Seal                             |  |  |
| Loop Through              | Uncut and mid span access                                   |  |  |
| Cable Ports               | 3 Round and 1 Oval Port                                     |  |  |
| Cable Sealing Type        | Compressed Mechanical Seal                                  |  |  |
| Closure Sealing Type      | Four Sided latch Clamp                                      |  |  |
| Closure Style             | Single-Ended Rectangular Dome and Base                      |  |  |
| Colour                    | Black                                                       |  |  |
| Mounting                  | Wall Mount   MOBRA Mount   POLE Mount                       |  |  |
| Network Area Type         | Core   Distribution   Drop                                  |  |  |
| Splice Tray Included      | 12                                                          |  |  |
| Splice Tray Type Included | 24-way Heat Shrink   Dual Load Loose Tube & Ribbon fibre    |  |  |
| Splices per Tray          | 24 and 4 Ribbon Splices                                     |  |  |
| Splicing Capacity         | Single Fusion, maximum 288F and Ribbon 576F                 |  |  |
| Splicing Type             | Supported Single fusion                                     |  |  |
| PLC Splitter              | 24 x 8 Way  12 x 32 Way  6 x 64 Way                         |  |  |
| Adaptor Plate             | 12 x SC                                                     |  |  |
| IOT                       | LOC (Lable On Cable) NFC asset management software platform |  |  |

## Connectix Fibre Optic Joint Enclosure Omnia 288

| Ordering Informa  | tion            |                |              |              |
|-------------------|-----------------|----------------|--------------|--------------|
| Cable Size (inch) | OMNIA Port Type | Seal Type      | Max Capacity | Product Code |
| 1.5 - 3.8         | Round Port      | 16 Way Round   | 16 Cables    | MR-16SK      |
| 3.8 - 6.5         | Round Port      | 8 Way Round    | 8 Cables     | MR-8SK       |
| 6.5 - 9           | Round Port      | 4 Way Round    | 4 Cables     | MR-4SK       |
| 6.5 - 7.2         | Round Port      | 6 Way Round    | 6 Cables     | MR-6SK       |
| 9 - 15            | Round Port      | 1 Way Round    | 1 Cables     | MR-1SK       |
| 1.5 - 8           | Oval Port       | 8 way Grommet  | 8 Cables     | OM-8SK       |
| 4 - 8             | Oval Port       | 2 way Grommet  | 2 Cables     | OM-4SK       |
| 4 - 8             | Oval Port       | 10 way Grommet | 10 Cables    | OM-4+2SK     |
| 8 - 12.5          | Oval Port       | 2 way Grommet  | 2 Cables     | OM-12SK      |
| 15 - 20           | Oval Port       | 1 way Grommet  | 2 Cables     | OM-20SK      |