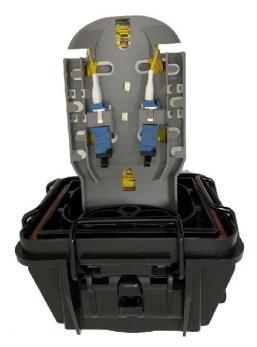

### Management:

- Single ended IP68 base and dome are sealed with a 4 way latch and O-ring System
- The enclosure has one mechanical oval port that allows for the looping of the distribution cable
- The splice tray uses splice protection sleeves
- Compatible with most common cable types: e.g. loose tube micro cable

#### Storage:

- Uncut tubes can be stored safely in cable management slack basket
- Mid-span fibres can be safely stored in the splice tray
- Excess Mid-span fibres can be safely stored in the splice tray or base of the closure
- The interchanged splice tray provides a splice capacity of up to 8 fibres