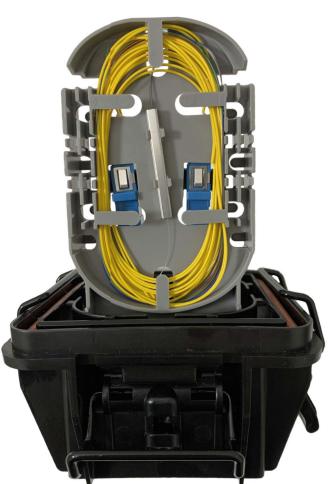

# **Fibre Optic Cabling** Connectix Fibre Optic Joint Enclosure FC-FDO

### Main Features:

The FC-FDO is an environmentally IP68 sealed enclosure typically designed to connect FTTH drop cables to the distribution network. This generic enclosure provides the function of splice and passive component integration in the external network. The FC-FDO has a very small compact design for modern fibre optic deployments

### Management:

- Single ended IP68 base and dome are sealed with a 4 way latch and O-ring System
- The enclosure has one mechanical oval port that allows for the looping of the distribution cable
- The splice tray uses splice protection sleeves
- Compatible with most common cable types: e.g. loose tube micro cable

#### Storage:

- Uncut tubes can be stored safely in cable management slack basket
- Mid-span fibres can be safely stored in the splice tray
- Excess Mid-span fibres can be safely stored in the splice tray or base of the closure
- The interchanged splice tray provides a splice capacity of up to 8 fibres