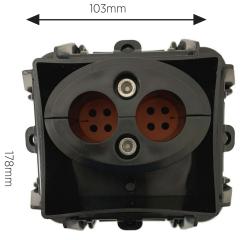

## Specification

Underground and Wall Mounting

| Specification                  |          |                        |  |
|--------------------------------|----------|------------------------|--|
| Dimensions (mm)                | FC-FD0   |                        |  |
| L                              | 178mm    |                        |  |
| W1                             | 114mm    |                        |  |
| W2                             | 103mm    |                        |  |
|                                | Fibres   | Splice Trays           |  |
| Single Element Splice Capacity | 8 Fibres | 1 x Tray 8 Fibres      |  |
| Splice Capacity with adaptors  | 8 Fibres | 8 x Drop Splice Fibres |  |
| Mechanical Seal Rating         | IP68     |                        |  |

## **Dimensions:**