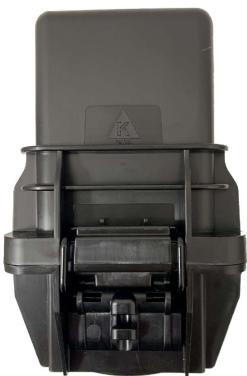

# **Fibre Optic Cabling** Connectix Fibre Optic Joint Enclosure FC-FDO

### Main Features:

The FC-FDO is an environmentally IP68 sealed enclosure typically designed to connect FTTH drop cables to the distribution network. This generic enclosure provides the function of splice and passive component integration in the external network. The FC-FDO has a very small compact design for modern fibre optic deployments