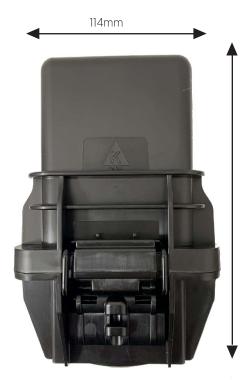

## Specification

Underground and Wall Mounting

| Specification                  |          |                        |  |
|--------------------------------|----------|------------------------|--|
| Dimensions (mm)                | FC-FD0   |                        |  |
| L                              | 178mm    |                        |  |
| W1                             | 114mm    |                        |  |
| W2                             | 103mm    |                        |  |
|                                | Fibres   | Splice Trays           |  |
| Single Element Splice Capacity | 8 Fibres | 1 x Tray 8 Fibres      |  |
| Splice Capacity with adaptors  | 8 Fibres | 8 x Drop Splice Fibres |  |
| Mechanical Seal Rating         | IP68     |                        |  |

## **Dimensions:**