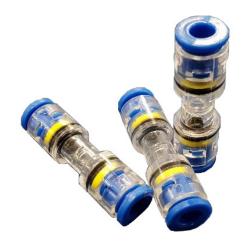

## **Straight Connector**

The Push-fit straight connectors manufactured with high quality materials and transparent body assure easy and quick installation. The connector can be re-used 10 times maintaining the high performance requirements for air-blown installation systems.